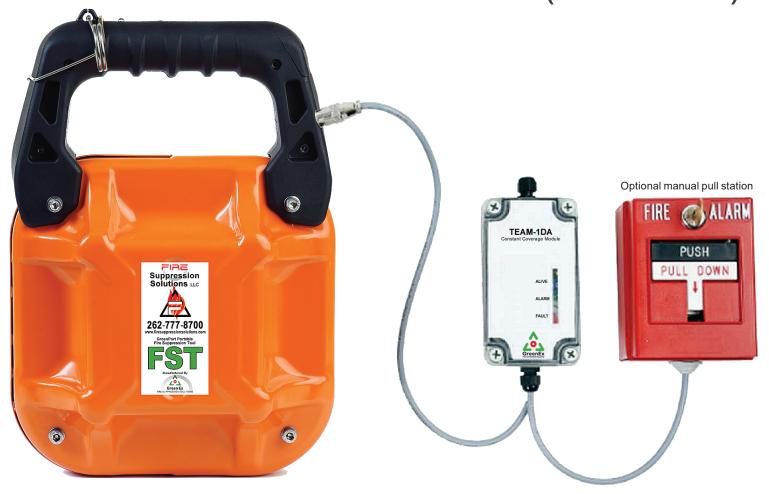

## FST Fixed Portable Unit (Team 1DA)

The FIRE Suppression Solutions, Fire Suppression Tool (FST) Fixed Portable Unit is equipped with a special connector on the handle to attach a Team 1DA rate of rise module. The Team 1DA module can operate up to two (2) FST automatically based on heat rate of rise.

The addition of the Team 1DA module will deploy the FIRE Suppression Solutions, Fire Suppression Tool (FST) Fixed Portable Unit(s) automatically while the area is unattended as well as can be combined with a manual fire pull station for deployment without removing it from the wall mount bracket.

FIRE Suppression Solutions, Fire Suppression Tool (FST) Fixed Portable Unit combined with a Team 1DA module provides peace of mind.

## FIRESuppression Solutions FST Fixed Portable Unit (Team - 1DA)

The FIRE Suppression Solutions, Fire Suppression Tool (FST) Fixed Portable Unit is a self-contained activation module.

The Team - 1DA includes a self-contained heat sensor that operates as a Rate-of-Rise detector, control circuitry, and activation of up to (2) two FIRE Suppression Solutions, Fire Suppression Tool (FST) Fixed Portable Unit that release the aerosol

The FIRE Suppression Solutions, Fire Suppression Tool (FST) Fixed Portable Unit can also be attached to a manual activation Pull Station in addition to the Rate-Of-Rise detector.

The Team - 1DA module is operated by its own supervised power source.

When the FST is activated via the Team - 1DA module or the optional Manual Pull Station there is not an 8 second delay, activation is immediate.

The Team - 1DA module is equipped with LED's to show the status of the module;