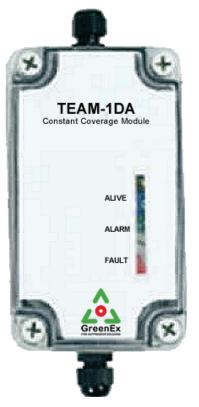

## FIRESuppression Solutions FST Fixed Portable Unit (Team - 1DA)

The FIRE Suppression Solutions, Fire Suppression Tool (FST) Fixed Portable Unit is a self-contained activation module.

The Team - 1DA includes a self-contained heat sensor that operates as a Rate-of-Rise detector, control circuitry, and activation of up to (2) two FIRE Suppression Solutions, Fire Suppression Tool (FST) Fixed Portable Unit that release the aerosol

The FIRE Suppression Solutions, Fire Suppression Tool (FST) Fixed Portable Unit can also be attached to a manual activation Pull Station in addition to the Rate-Of-Rise detector.

The Team - 1DA module is operated by its own supervised power source.

The Team - 1DA module batteries (AA Alkaline Batteries) require annual replacement.

The operation of the Team - 1DA's Rate-of-Rise detector will sense a temperature increase of 40° (f) in less than 60 seconds causing the module to automatically arm and deploy the FST dispensing the aerosol.

When the FST is activated via the Team - 1DA module or the optional Manual Pull Station there is not an 8 second delay, activation is immediate.

The Team - 1DA module is equipped with LED's to show the status of the module;

- Green = ALIVE (the unit is operational (flashes 1 time every 10 seconds))
- Red = ALARM (single flash, activation by temperature sensor double flash, manual activation)
- Yellow = FAULT (indicates a trouble condition on the system)